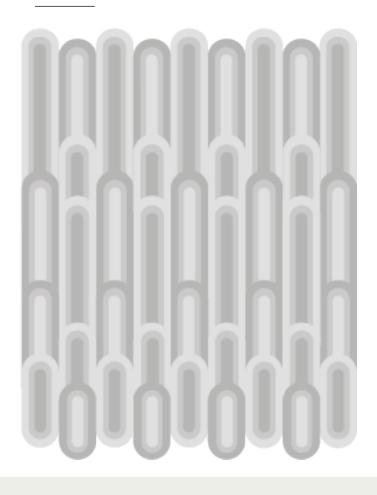

# NR°2 FLORA

#### "ADD A MOMENT OF ROMANCE"

The blooming blossoms have long signified the end to dark winters and the beginning of fresh spring mornings. This design embodies the simple beauty of flowers and adds a moment of romance in your life. The overall effect is tender and sentimental. The combination of qualities allows us to play with colors and texture and present you a playful design.

FLORA is made of a combination of two different materials, wool and lyocell. By using both thin and thick wool we add a layer of texture to the design. The lyocell has a more subtle glossy shine, while the wool is a more matte quality.