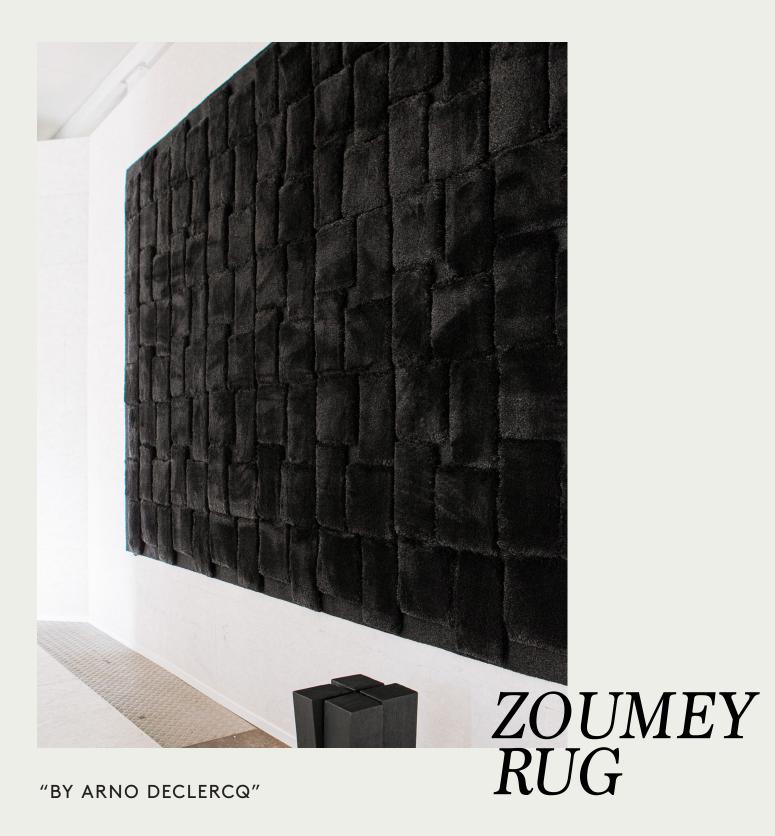

# NR°10 ZOUMEY RUG

The Zoumey rug is based on the Four leg stool by Arno Declercq. It's a reference to the blocks created by the legs of the stool. Together we converted this design into a pattern and applied it on the rug.

Iroko wood coming from Benin and locally called "the king of the forest" is a very spiritual wood for the Fan culture in Benin. They name a forest of Iroko trees "Zoumey forest"

Made of Merino and Mohair. They are both very thin and shiny yarns. The combination of the two is extremely soft and looks very chic.