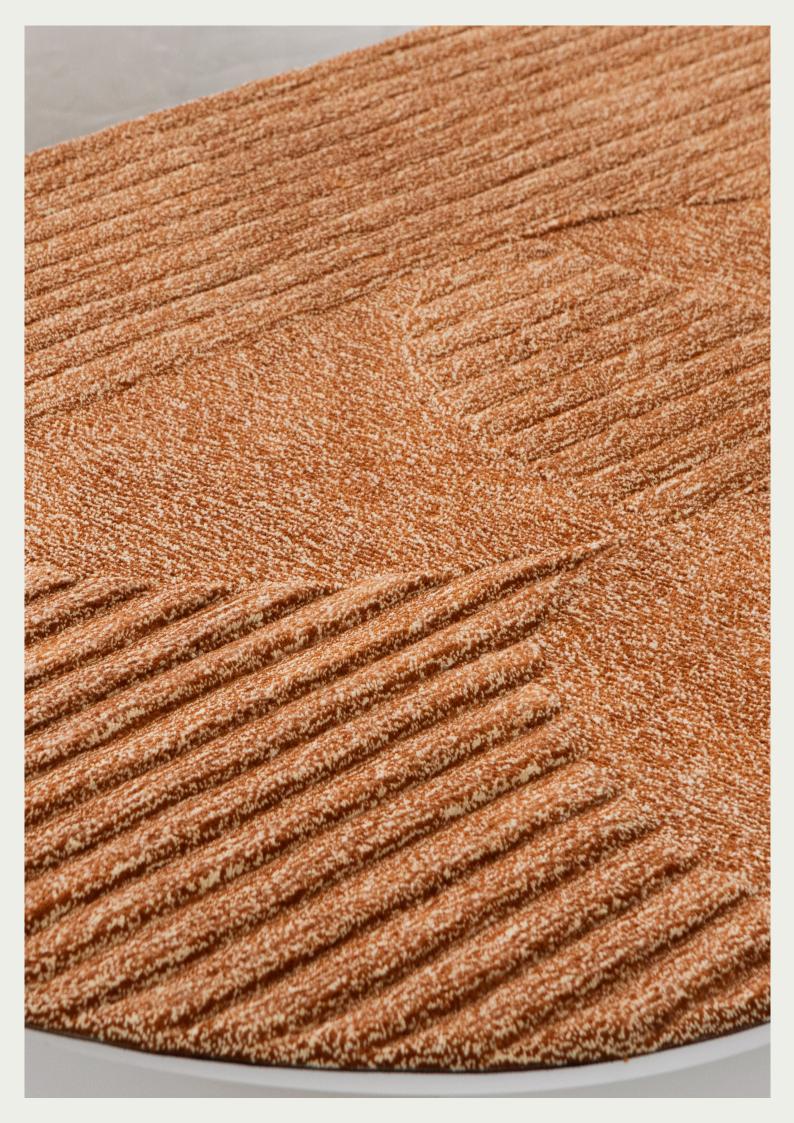

# NR°5 FORMA

"DREAMY NOSTALGIA"

When we think of retro design, bold prints and bright colors are popping up in our minds almost instantly. However, the past has also a lot to offer to those with a soft spot in their hearts for simple elegance. A dash of minimalism can evoke that, oh so lovely, feeling of dreamy nostalgia.

FORMA is made of soft wool. The thick yarn is tufted dense in different directions. Here we used a hand carving technique to create lines and levels in the design. This requires a steady hand, lot of patience and a good technique. The lower pile is tufted in a horizontal direction, while the higher pile is tufted vertically. This adds to the perpendicular effect created by the carving.

\*this design is customisable in color and size

320X450 300X400