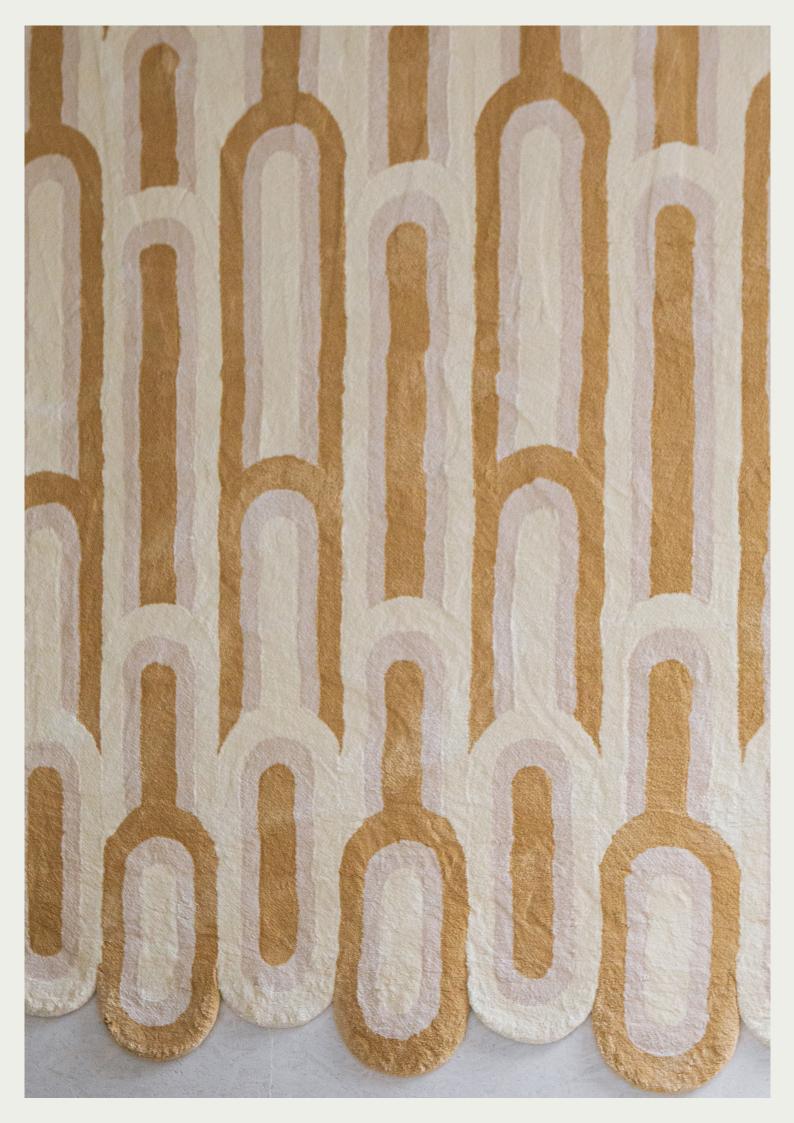

# NR°8 ARCHIE

#### "INJECT SOME RETRO STYLE"

The retro colors and pattern instantly give an image of a vintage feel and induce nostalgic notions. The pattern is so powerful that it brings back the times filled with deep sentiments. Archie is here to lift up your spirits by being an obvious blast from the past.

ARCHIE is made of a playful quality that contains three different materials com bined in one yarn. Each material adds its own unique strength: linen provides a solid base, natural silk adds a layer of gloss and luxury, and wool supplies the essential softness. This rich blend makes it a very interesting, strong and unique rug.