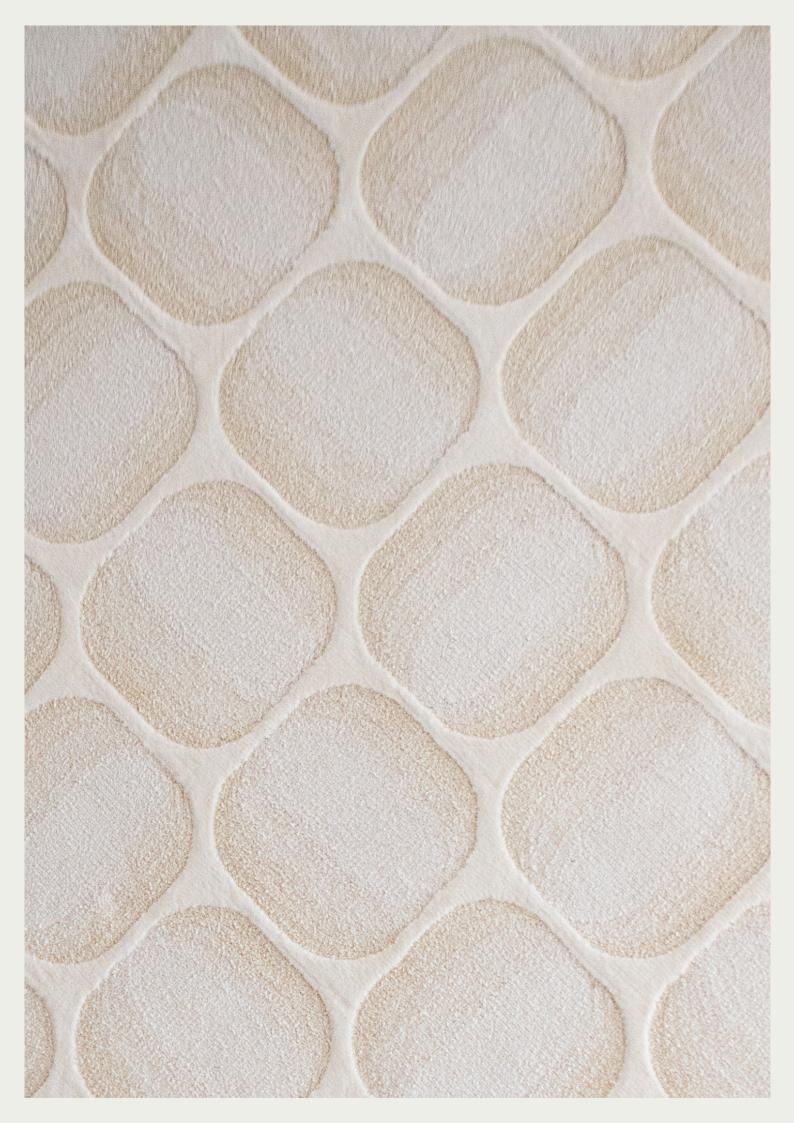

# NR°6 FOZZY

#### "HIGHLIGHT HERITAGE"

This design celebrates the company's heritage with a combination of qualities and style. The playful combination has a cheerful style to promote the sense of nostalgia associated with the company. The result is a fresh and airy design that radiates balance.

FOZZY is made of linen and merino wool. The linen has a unique shine and is a strong yarn which ages beautifully. The merino is soft and adds a warm touch to the design.

\*this design is customisable in color and size