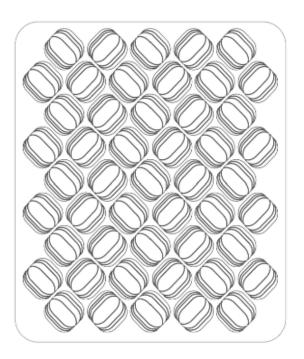

# NR°1 ISLAND

#### "COZY VIBES ONLY"

This design will give you a cozy and warm feeling. This rug is named Island as it makes your thoughts drift away until it's just you and your memories.

ISLAND is made of a rich blend of wool and natural silk in one single high-quality yarn. Natural silk, has a beautiful shine and is very soft. The longer pile has been handcut to accentuate the fluffiness of the carpet. The combination with the very low and tight loop technique makes the design more playful.