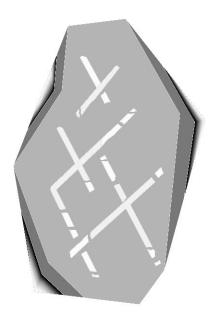

# NR°3 RAINBOW GLITCH

"MIX IT UP"

The unique, organic shape of this design comes from the "Out of Line" table collection by Bieke Casteleyn. Trying to combine modern elements with retro aspects creates a unique motif or as we like to call it, a glitch.

Rainbow Glitch is made of cotton which is a shiny and strong quality. The quality gives off a warm feeling and makes the design look more cozy.

\*this design is customisable in color and size

250X350

250X350