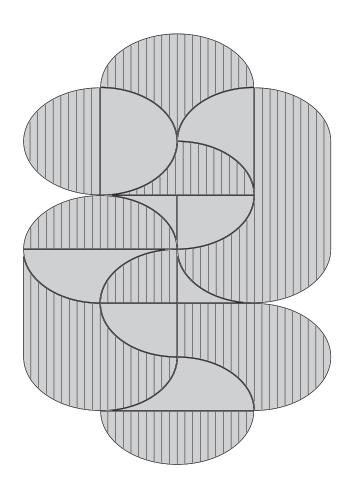

# NR°5 FORMA

"DREAMY NOSTALGIA"

When we think of retro design, bold prints and bright colors are popping up in our minds almost instantly. However, the past has also a lot to offer to those with a soft spot in their hearts for simple elegance. A dash of minimalism can evoke that, oh so lovely, feeling of dreamy nostalgia.

FORMA is made of soft wool. The thick yarn is tufted dense in different directions. Here we used a hand carving technique to create lines and levels in the design. This requires a steady hand, lot of patience and a good technique. The lower pile is tufted in a horizontal direction, while the higher pile is tufted vertically. This adds to the perpendicular effect created by the carving.

\*this design is customisable in color and size

320X450 300X400