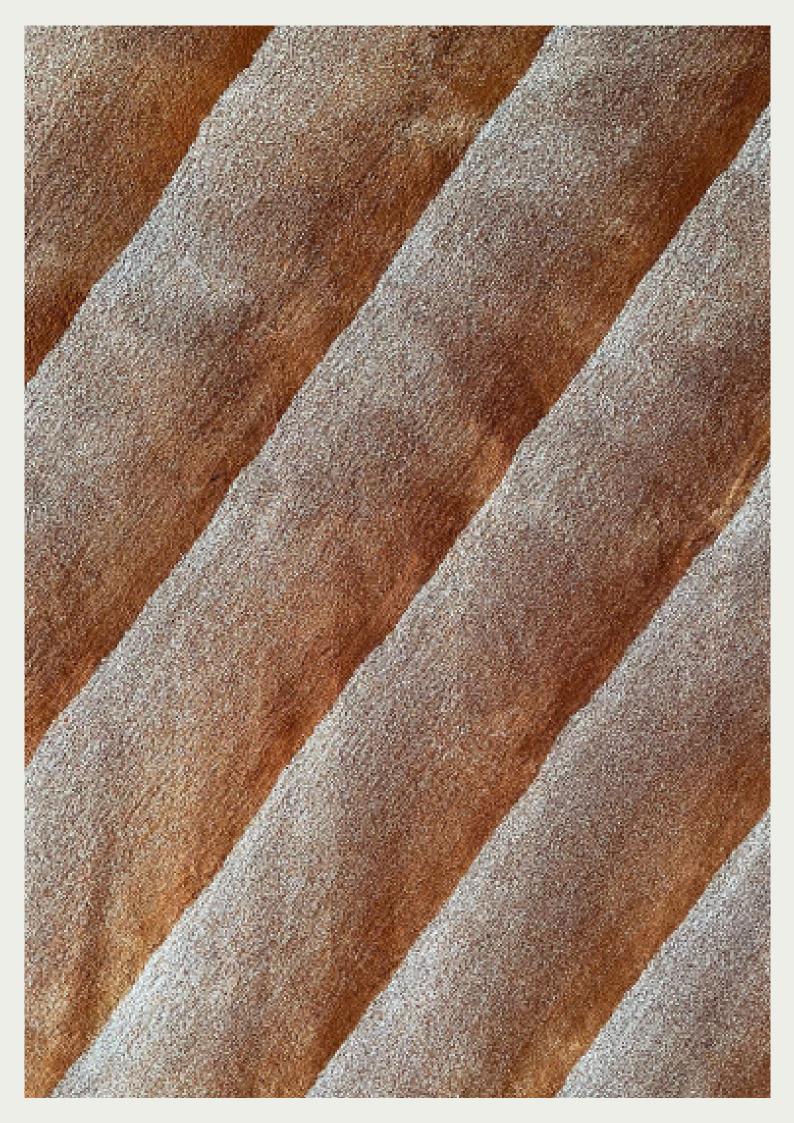

# NR°3 RAINBOW GLITCH

"MIX IT UP"

The unique, organic shape of this design comes from the "Out of Line" table collection by Bieke Casteleyn. Trying to combine modern elements with retro aspects creates a unique motif or as we like to call it, a glitch.

Rainbow Glitch is made of cotton which is a shiny and strong quality. The quality gives off a warm feeling and makes the design look more cozy.

\*this design is customisable in color and size

250X350

250X350