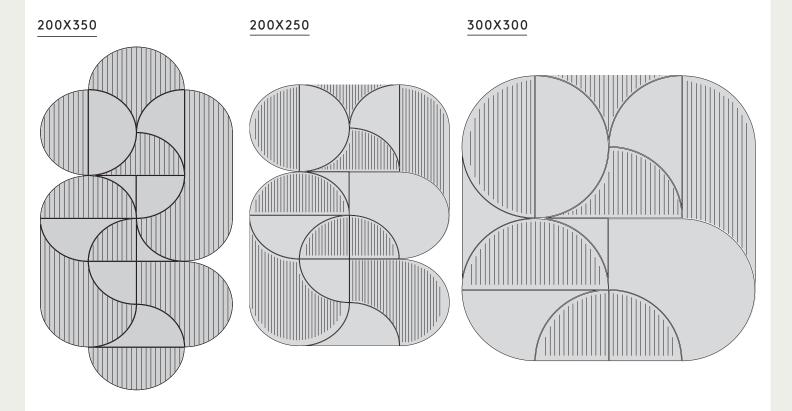

# NR°5 FORMA

"DREAMY NOSTALGIA"

When we think of retro design, bold prints and bright colors are popping up in our minds almost instantly. However, the past has also a lot to offer to those with a soft spot in their hearts for simple elegance. A dash of minimalism can evoke that, oh so lovely, feeling of dreamy nostalgia.

FORMA is made of soft wool. The thick yarn is tufted dense in different directions. Here we used a hand carving technique to create lines and levels in the design. This requires a steady hand, lot of patience and a good technique. The lower pile is tufted in a horizontal direction, while the higher pile is tufted vertically. This adds to the perpendicular effect created by the carving.

\*this design is customisable in color and size

320X450 300X400