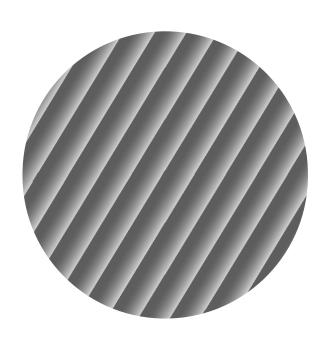

# NR°9 A ROUND RUG

The round form elicits simplicity, a refreshed minimalism to go back to basics. You can opt for calming neutral tones with a touch of color that matches your favorite furniture.

This round rug is made of merino and cotton, which together they provide a subtle shine and a soft touch. The long pile height in this quaity makes it seem luxurious and very welcoming.

\*this design is customisable in color and size

300X300 250X350

250X350 250X350