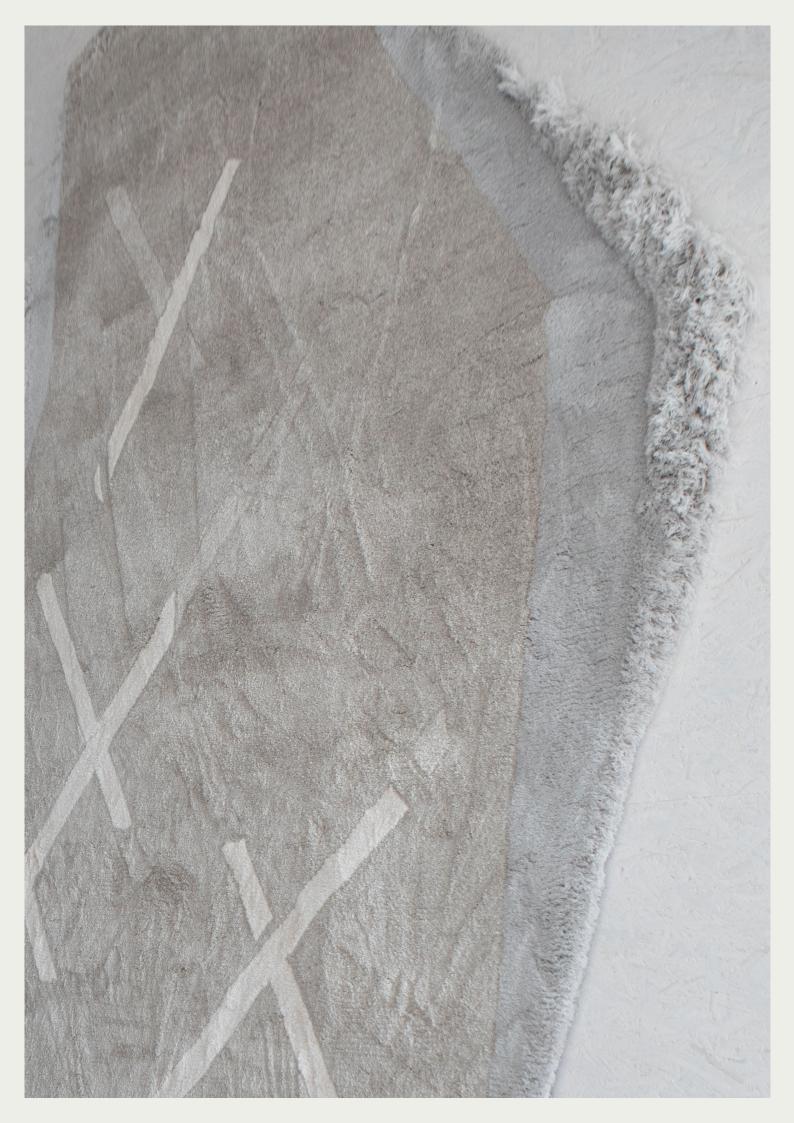

# NR°7 FADED

"VINTAGE INSPIRED"

This design is giving us a more vintage look with the faded effect. It is the opposite of the very straight and modern style. The long pile height on the ends reflects a more nostalgic charm.

FADED is made of linen, merino and cotton. The result of combining these three materials makes a strong rug with a subtle shine.

\*this design is customisable in color and size

200X300

250X350

200X300

300X400