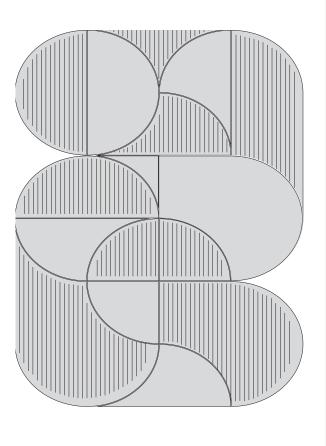

# NR°5 FORMA

"DREAMY NOSTALGIA"

When we think of retro design, bold prints and bright colors are popping up in our minds almost instantly. However, the past has also a lot to offer to those with a soft spot in their hearts for simple elegance. A dash of minimalism can evoke that, oh so lovely, feeling of dreamy nostalgia.

FORMA is made of soft wool. The thick yarn is tufted dense in different directions. Here we used a hand carving technique to create lines and levels in the design. This requires a steady hand, lot of patience and a good technique. The lower pile is tufted in a horizontal direction, while the higher pile is tufted vertically. This adds to the perpendicular effect created by the carving.

\*this design is customisable in color and size

320X450 300X400