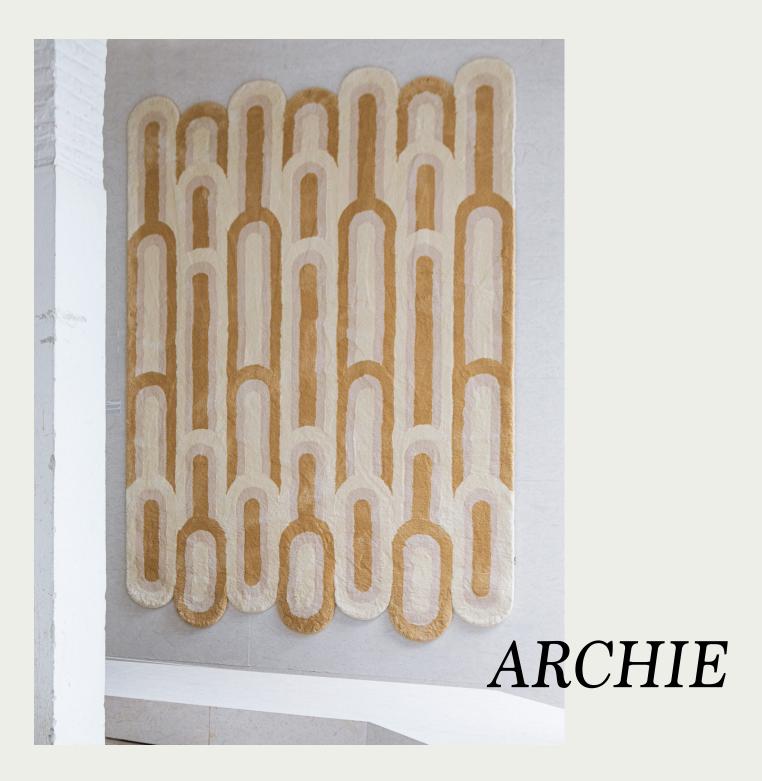

# NR°8 ARCHIE

#### "INJECT SOME RETRO STYLE"

The retro colors and pattern instantly give an image of a vintage feel and induce nostalgic notions. The pattern is so powerful that it brings back the times filled with deep sentiments. Archie is here to lift up your spirits by being an obvious blast from the past.

ARCHIE is made of a playful quality that contains three different materials com bined in one yarn. Each material adds its own unique strength: linen provides a solid base, natural silk adds a layer of gloss and luxury, and wool supplies the essential softness. This rich blend makes it a very interesting, strong and unique rug.

\*this design is customisable in color and size

200X300

250X400

250X350

350X450