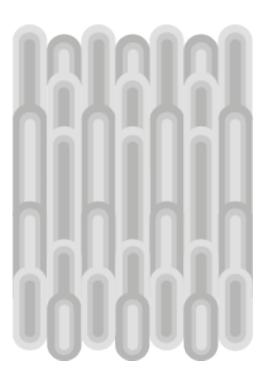

# NR°1 ISLAND

#### "COZY VIBES ONLY"

This design will give you a cozy and warm feeling. This rug is named Island as it makes your thoughts drift away until it's just you and your memories.

ISLAND is made of a rich blend of wool and natural silk in one single high-quality yarn. Natural silk, has a beautiful shine and is very soft. The longer pile has been handcut to accentuate the fluffiness of the carpet. The combination with the very low and tight loop technique makes the design more playful.