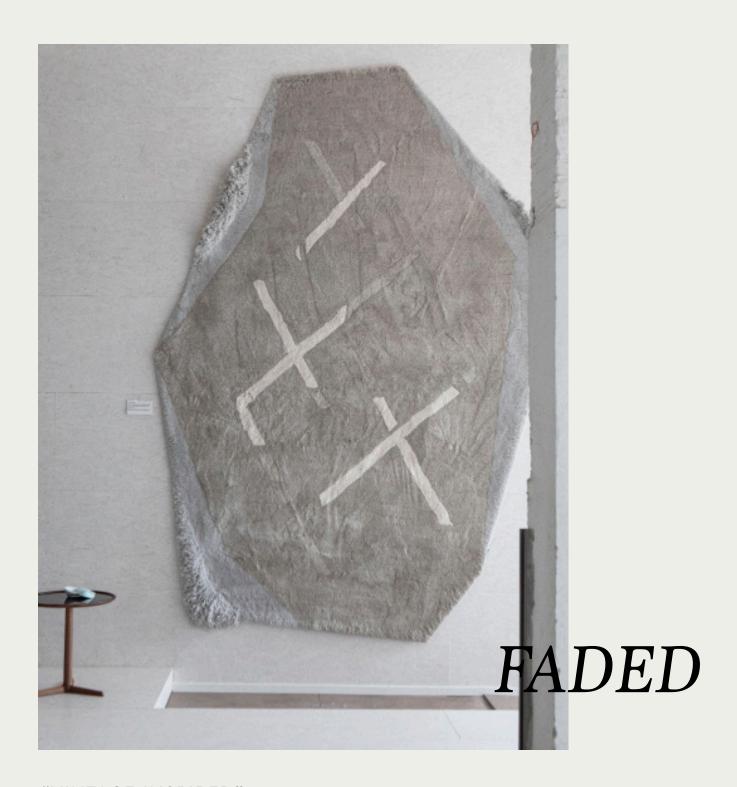

# NR°7 FADED

"VINTAGE INSPIRED"

This design is giving us a more vintage look with the faded effect. It is the opposite of the very straight and modern style. The long pile height on the ends reflects a more nostalgic charm.

FADED is made of linen, merino and cotton. The result of combining these three materials makes a strong rug with a subtle shine.

\*this design is customisable in color and size

200X300

250X350

200X300

300X400