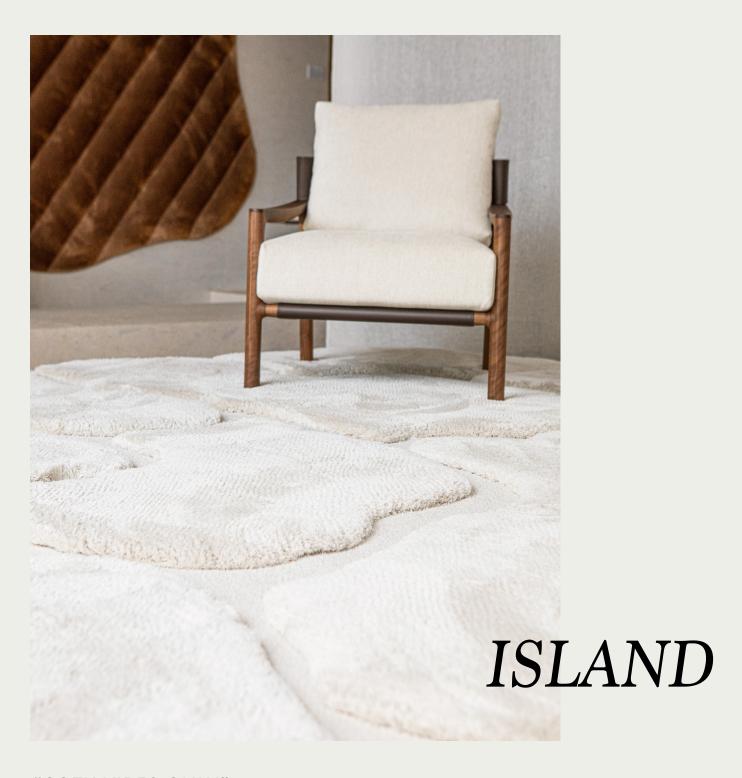

# NR°1 ISLAND

#### "COZY VIBES ONLY"

This design will give you a cozy and warm feeling. This rug is named Island as it makes your thoughts drift away until it's just you and your memories.

ISLAND is made of a rich blend of wool and natural silk in one single high-quality yarn. Natural silk, has a beautiful shine and is very soft. The longer pile has been handcut to accentuate the fluffiness of the carpet. The combination with the very low and tight loop technique makes the design more playful.