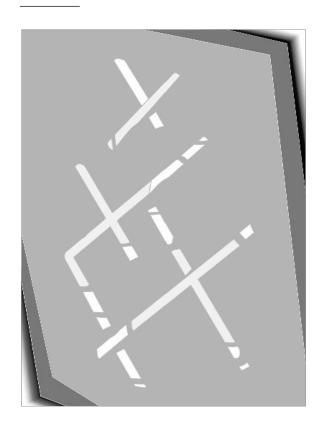

# NR°3 RAINBOW GLITCH

"MIX IT UP"

The unique, organic shape of this design comes from the "Out of Line" table collection by Bieke Casteleyn. Trying to combine modern elements with retro aspects creates a unique motif or as we like to call it, a glitch.

Rainbow Glitch is made of cotton which is a shiny and strong quality. The quality gives off a warm feeling and makes the design look more cozy.

\*this design is customisable in color and size

250X350

250X350