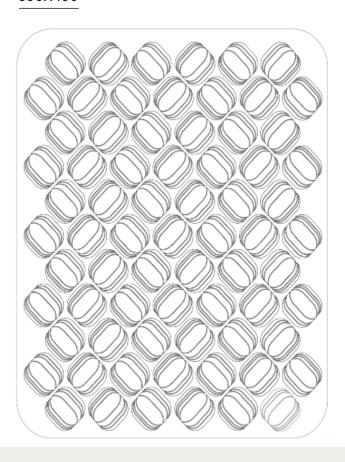

# NR°2 FLORA

#### "ADD A MOMENT OF ROMANCE"

The blooming blossoms have long signified the end to dark winters and the beginning of fresh spring mornings. This design embodies the simple beauty of flowers and adds a moment of romance in your life. The overall effect is tender and sentimental. The combination of qualities allows us to play with colors and texture and present you a playful design.

FLORA is made of a combination of two different materials, wool and lyocell. By using both thin and thick wool we add a layer of texture to the design. The lyocell has a more subtle glossy shine, while the wool is a more matte quality.