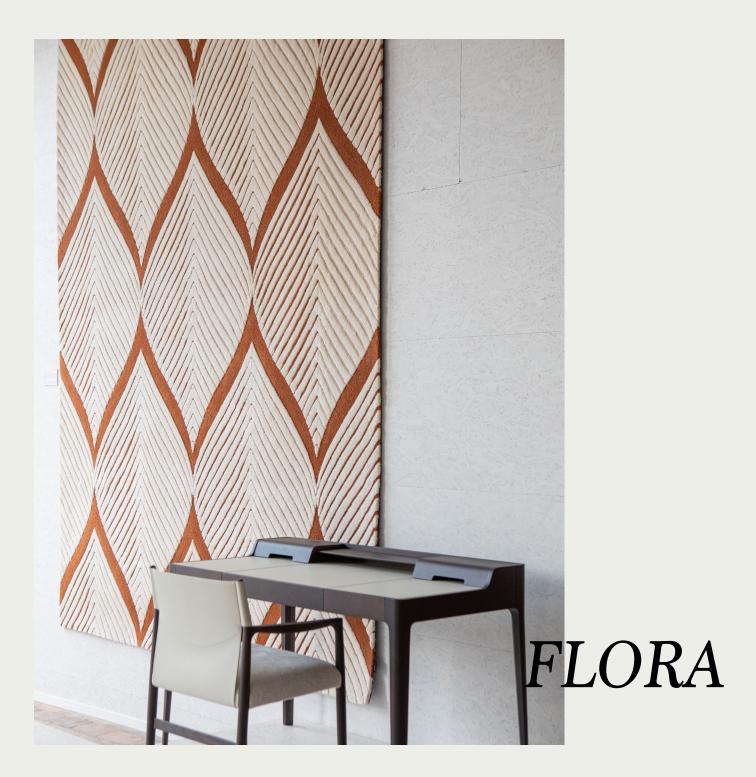

# NR°2 FLORA

#### "ADD A MOMENT OF ROMANCE"

The blooming blossoms have long signified the end to dark winters and the beginning of fresh spring mornings. This design embodies the simple beauty of flowers and adds a moment of romance in your life. The overall effect is tender and sentimental. The combination of qualities allows us to play with colors and texture and present you a playful design.

FLORA is made of a combination of two different materials, wool and lyocell. By using both thin and thick wool we add a layer of texture to the design. The lyocell has a more subtle glossy shine, while the wool is a more matte quality.

\*this design is customisable in color and size