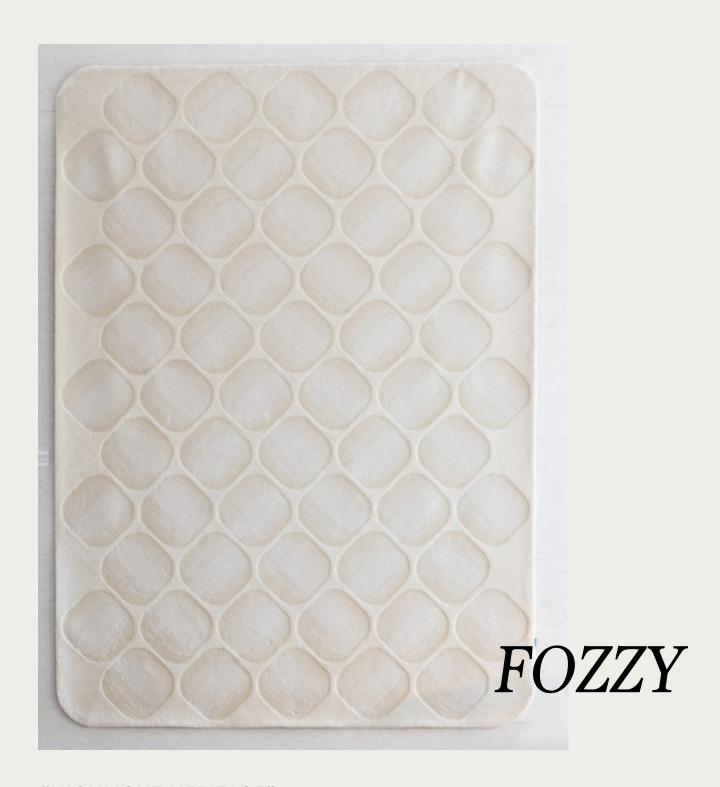

# NR°6 FOZZY

#### "HIGHLIGHT HERITAGE"

This design celebrates the company's heritage with a combination of qualities and style. The playful combination has a cheerful style to promote the sense of nostalgia associated with the company. The result is a fresh and airy design that radiates balance.

FOZZY is made of linen and merino wool. The linen has a unique shine and is a strong yarn which ages beautifully. The merino is soft and adds a warm touch to the design.

\*this design is customisable in color and size