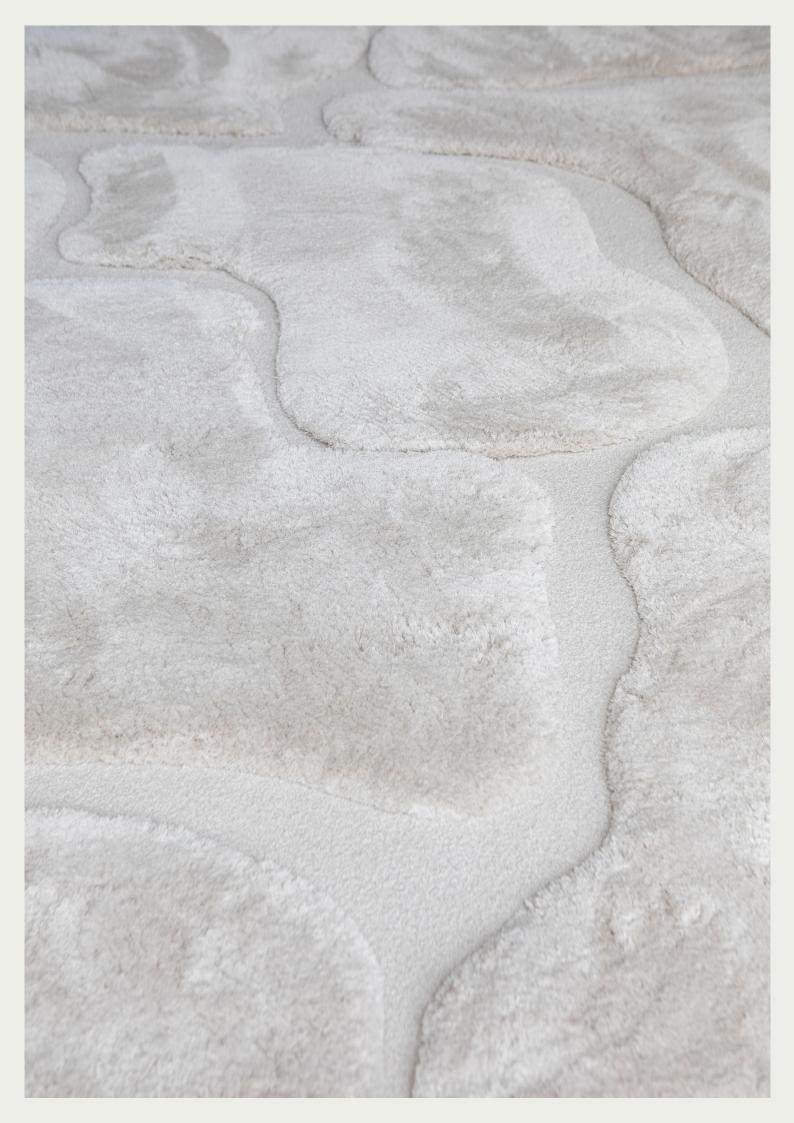

# NR°1 ISLAND

#### "COZY VIBES ONLY"

This design will give you a cozy and warm feeling. This rug is named Island as it makes your thoughts drift away until it's just you and your memories.

ISLAND is made of a rich blend of wool and natural silk in one single high-quality yarn. Natural silk, has a beautiful shine and is very soft. The longer pile has been handcut to accentuate the fluffiness of the carpet. The combination with the very low and tight loop technique makes the design more playful.