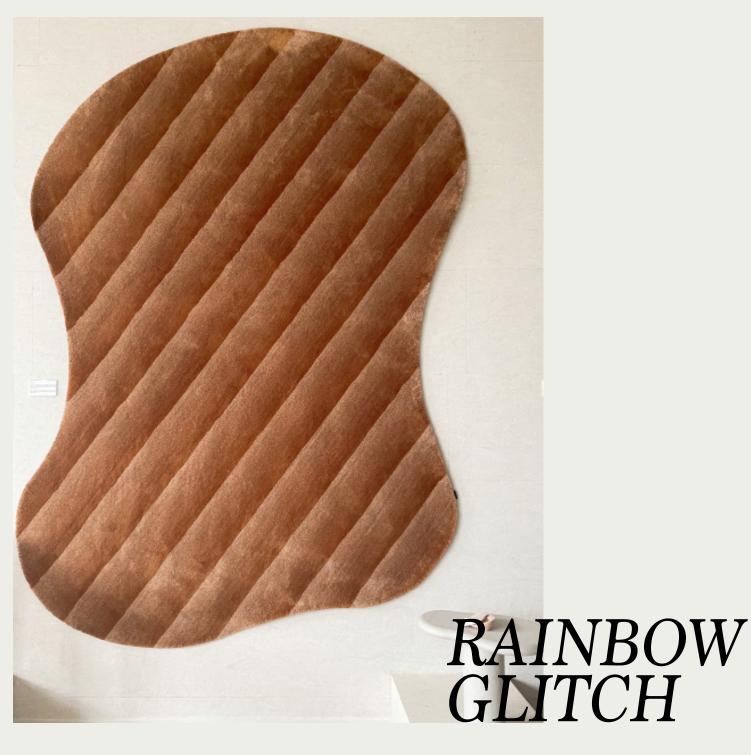

# NR°3 RAINBOW GLITCH

"MIX IT UP"

The unique, organic shape of this design comes from the "Out of Line" table collection by Bieke Casteleyn. Trying to combine modern elements with retro aspects creates a unique motif or as we like to call it, a glitch.

Rainbow Glitch is made of cotton which is a shiny and strong quality. The quality gives off a warm feeling and makes the design look more cozy.

\*this design is customisable in color and size

250X350

250X350