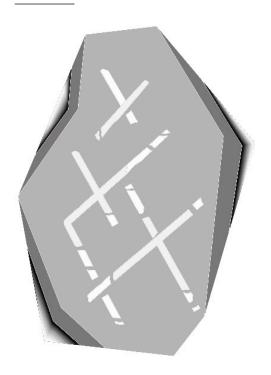

# NR°3 RAINBOW GLITCH

"MIX IT UP"

The unique, organic shape of this design comes from the "Out of Line" table collection by Bieke Casteleyn. Trying to combine modern elements with retro aspects creates a unique motif or as we like to call it, a glitch.

Rainbow Glitch is made of cotton which is a shiny and strong quality. The quality gives off a warm feeling and makes the design look more cozy.

\*this design is customisable in color and size

250X350

250X350