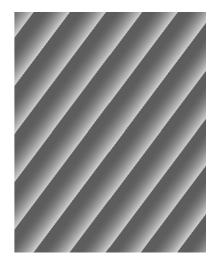

# NR°1 ISLAND

#### "COZY VIBES ONLY"

This design will give you a cozy and warm feeling. This rug is named Island as it makes your thoughts drift away until it's just you and your memories.

ISLAND is made of a rich blend of wool and natural silk in one single high-quality yarn. Natural silk, has a beautiful shine and is very soft. The longer pile has been handcut to accentuate the fluffiness of the carpet. The combination with the very low and tight loop technique makes the design more playful.