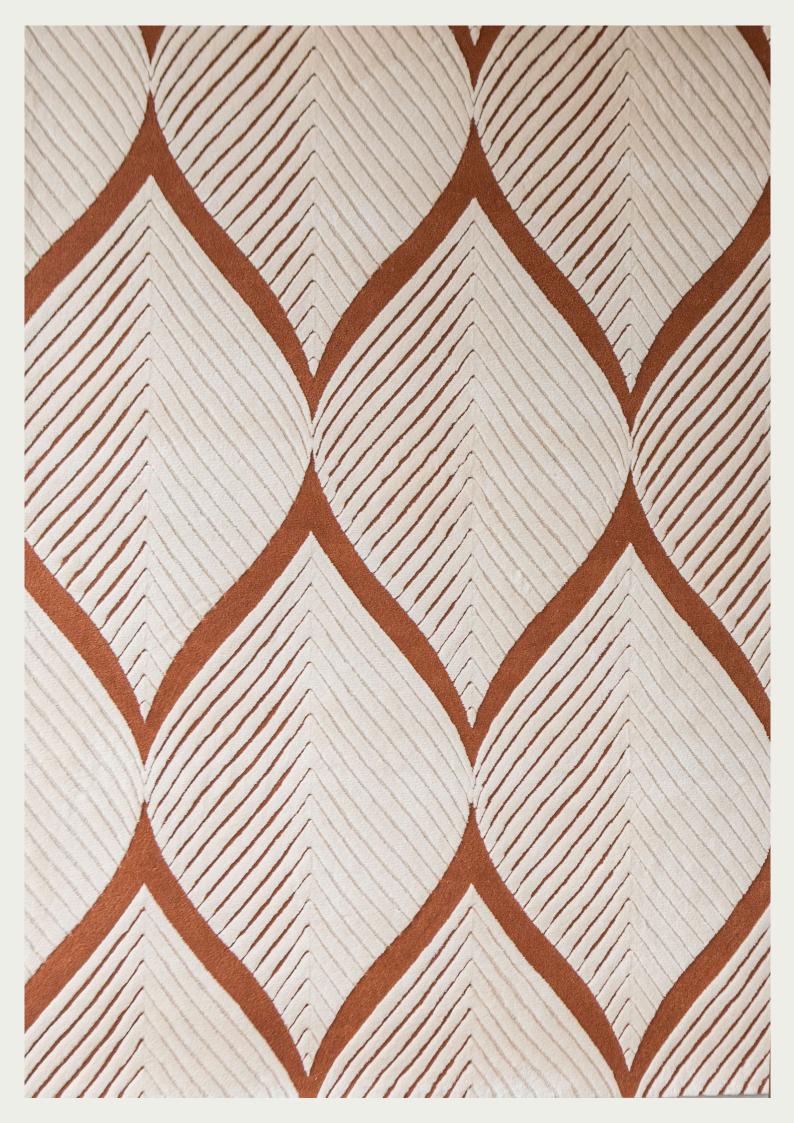

# NR°2 FLORA

#### "ADD A MOMENT OF ROMANCE"

The blooming blossoms have long signified the end to dark winters and the beginning of fresh spring mornings. This design embodies the simple beauty of flowers and adds a moment of romance in your life. The overall effect is tender and sentimental. The combination of qualities allows us to play with colors and texture and present you a playful design.

FLORA is made of a combination of two different materials, wool and lyocell. By using both thin and thick wool we add a layer of texture to the design. The lyocell has a more subtle glossy shine, while the wool is a more matte quality.

\*this design is customisable in color and size