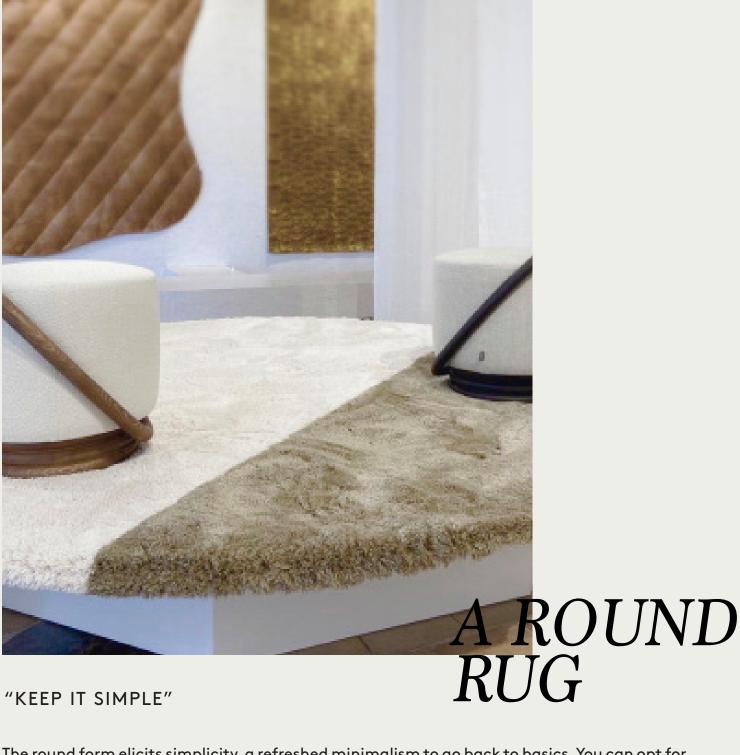

# NR°9 A ROUND RUG

The round form elicits simplicity, a refreshed minimalism to go back to basics. You can opt for calming neutral tones with a touch of color that matches your favorite furniture.

This round rug is made of merino and cotton, which together they provide a subtle shine and a soft touch. The long pile height in this quaity makes it seem luxurious and very welcoming.