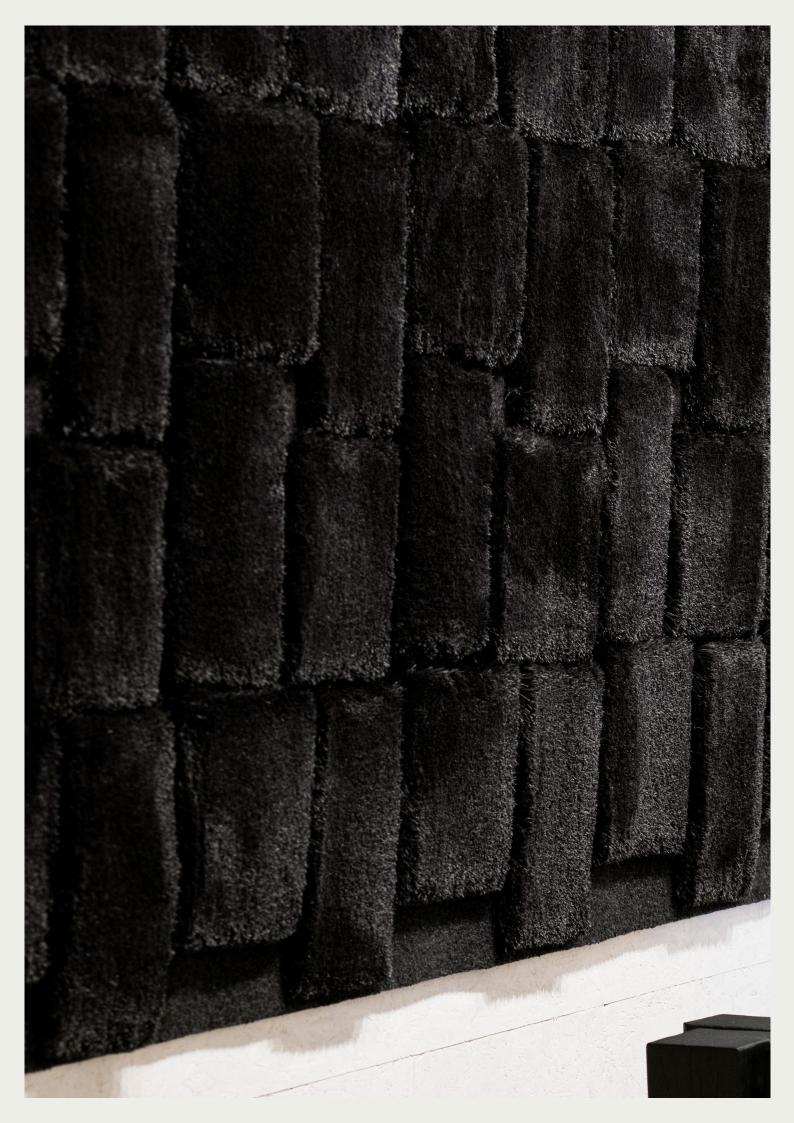

# NR°6 FOZZY

#### "HIGHLIGHT HERITAGE"

This design celebrates the company's heritage with a combination of qualities and style. The playful combination has a cheerful style to promote the sense of nostalgia associated with the company. The result is a fresh and airy design that radiates balance.

FOZZY is made of linen and merino wool. The linen has a unique shine and is a strong yarn which ages beautifully. The merino is soft and adds a warm touch to the design.

\*this design is customisable in color and size