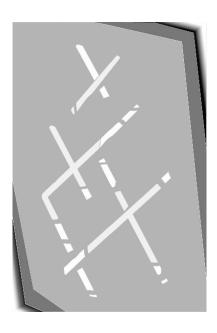

# NR°3 RAINBOW GLITCH

"MIX IT UP"

The unique, organic shape of this design comes from the "Out of Line" table collection by Bieke Casteleyn. Trying to combine modern elements with retro aspects creates a unique motif or as we like to call it, a glitch.

Rainbow Glitch is made of cotton which is a shiny and strong quality. The quality gives off a warm feeling and makes the design look more cozy.

\*this design is customisable in color and size

250X350

250X350