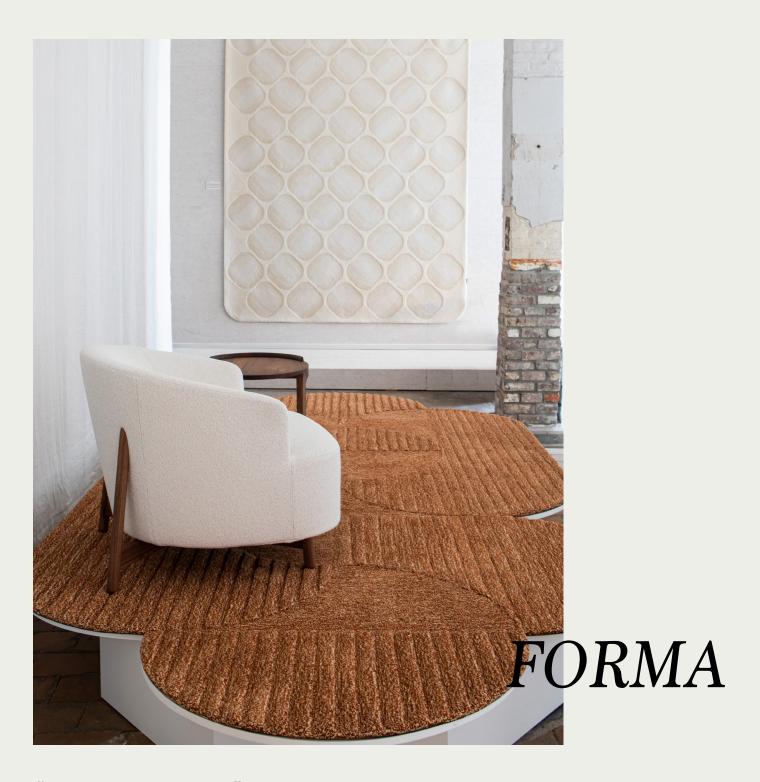

# NR°5 FORMA

"DREAMY NOSTALGIA"

When we think of retro design, bold prints and bright colors are popping up in our minds almost instantly. However, the past has also a lot to offer to those with a soft spot in their hearts for simple elegance. A dash of minimalism can evoke that, oh so lovely, feeling of dreamy nostalgia.

FORMA is made of soft wool. The thick yarn is tufted dense in different directions. Here we used a hand carving technique to create lines and levels in the design. This requires a steady hand, lot of patience and a good technique. The lower pile is tufted in a horizontal direction, while the higher pile is tufted vertically. This adds to the perpendicular effect created by the carving.

\*this design is customisable in color and size

320X450 300X400